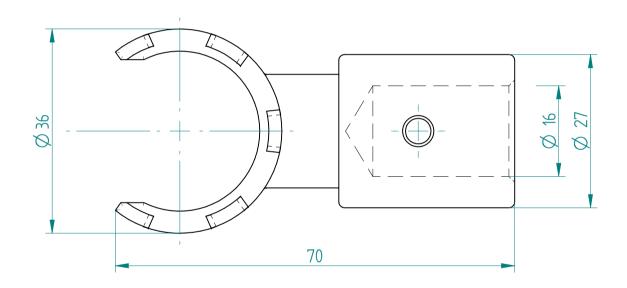

## **REGO-FIXA**



## **REGO-FIX AG**

Obermattweg 60 4456 Tenniken / Switzerland

P +41 61 976 14 66 F +41 61 976 14 14 www.rego-fix.com This is a non-controlled copy. All information given herein is subject to change without notice

The information given herein has been carefully checked and is believed to be correct. REGO-FIX, however, assumes no responsibility or liability for any errors, inaccuracies or omissions that may appear in this drawing

This document is subject to copyright laws. No part of this document may be reproduced or transmitted in any form or any means, electronic or mechanic, for any purpose, without the express written permission of REGO-FIX

Type: **A-E 25 MX** Part No.: **715825000** 

Date: 23.08.2016

Scale: 1.5:1