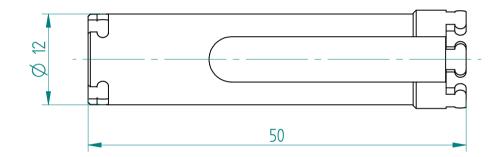

## **REGO-FIX AG**

Obermattweg 60 4456 Tenniken / Switzerland

P +41 61 976 14 66 F +41 61 976 14 14 www.rego-fix.com This is a non-controlled copy. All information given herein is subject to change without notice

The information given herein has been carefully checked and is believed to be correct. REGO-FIX, however, assumes no responsibility or liability for any errors, inaccuracies or omissions that may appear in this drawing

This document is subject to copyright laws. No part of this document may be reproduced or transmitted in any form or any means, electronic or mechanic, for any purpose, without the express written permission of REGO-FIX

Type :V-E 8 MXPart No. :715908000Date :23.08.2016Scale :2:1