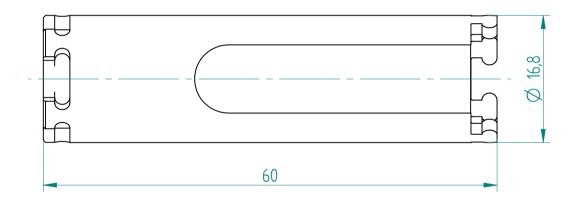

## **REGO-FIXA**



## **REGO-FIX AG**

Obermattweg 60 4456 Tenniken / Switzerland

P +41 61 976 14 66 F +41 61 976 14 14 www.rego-fix.com This is a non-controlled copy. All information given herein is subject to change without notice

The information given herein has been carefully checked and is believed to be correct. REGO-FIX, however, assumes no responsibility or liability for any errors, inaccuracies or omissions that may appear in this drawing

This document is subject to copyright laws. No part of this document may be reproduced or transmitted in any form or any means, electronic or mechanic, for any purpose, without the express written permission of REGO-FIX

Type: **V-E11MX**Part No.: **715911000** 

Date: 20.01.2016

Scale: 2:1