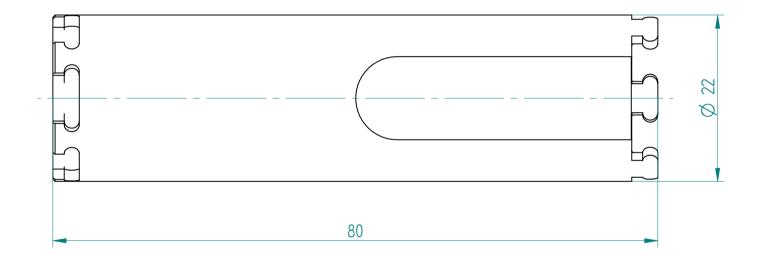

## **REGO-FIX AG**

Obermattweg 60 4456 Tenniken / Switzerland

P +41 61 976 14 66 F +41 61 976 14 14 www.rego-fix.com This is a non-controlled copy. All information given herein is subject to change without notice

The information given herein has been carefully checked and is believed to be correct. REGO-FIX, however, assumes no responsibility or liability for any errors, inaccuracies or omissions that may appear in this drawing

This document is subject to copyright laws. No part of this document may be reproduced or transmitted in any form or any means, electronic or mechanic, for any purpose, without the express written permission of REGO-FIX

Type :V-E16MXPart No. :715916000Date :20.01.2016Scale :2:1