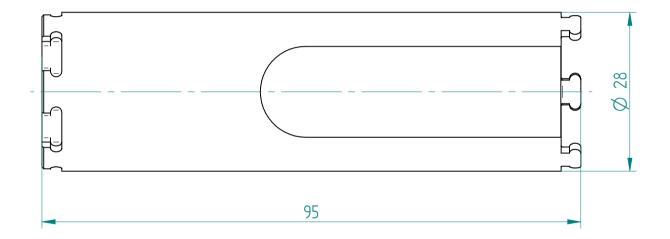

## **REGO-FIX AG**

Obermattweg 60 4456 Tenniken / Switzerland

P +41 61 976 14 66 F +41 61 976 14 14 www.rego-fix.com This is a non-controlled copy. All information given herein is subject to change without notice

The information given herein has been carefully checked and is believed to be correct. REGO-FIX, however, assumes no responsibility or liability for any errors, inaccuracies or omissions that may appear in this drawing

This document is subject to copyright laws. No part of this document may be reproduced or transmitted in any form or any means, electronic or mechanic, for any purpose, without the express written permission of REGO-FIX

Type :V-E20MXPart No. :715920000Date :20.01.2016Scale :1.5:1