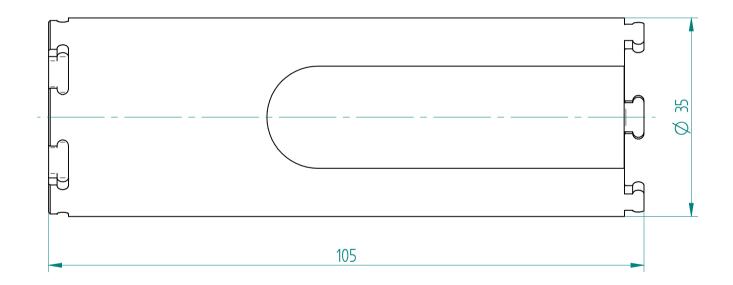

## **REGO-FIXA**



## **REGO-FIX AG**

Obermattweg 60 4456 Tenniken / Switzerland

P +41 61 976 14 66 F +41 61 976 14 14 www.rego-fix.com This is a non-controlled copy. All information given herein is subject to change without notice

The information given herein has been carefully checked and is believed to be correct. REGO-FIX, however, assumes no responsibility or liability for any errors, inaccuracies or omissions that may appear in this drawing

This document is subject to copyright laws. No part of this document may be reproduced or transmitted in any form or any means, electronic or mechanic, for any purpose, without the express written permission of REGO-FIX

Type: **V-E25MX**Part No.: **715925000** 

Date: 20.01.2016

Scale: 1.5:1