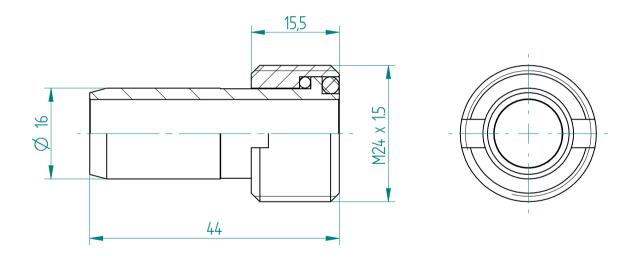

## **REGO-FIX AG**

Obermattweg 60 4456 Tenniken / Switzerland

P +41 61 976 14 66 F +41 61 976 14 14 www.rego-fix.com This is a non-controlled copy. All information given herein is subject to change without notice

The information given herein has been carefully checked and is believed to be correct. REGO-FIX, however, assumes no responsibility or liability for any errors, inaccuracies or omissions that may appear in this drawing

This document is subject to copyright laws. No part of this document may be reproduced or transmitted in any form or any means, electronic or mechanic, for any purpose, without the express written permission of REGO-FIX

Type :KSR 100Part No. :721100000Date :27.01.2016Scale :1.5:1