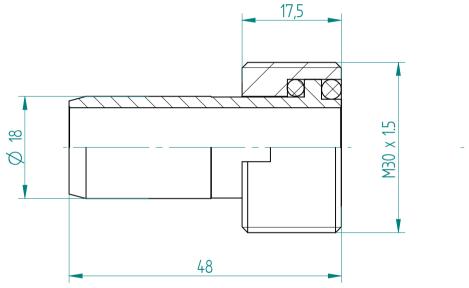

## **REGO-FIXA**





## **REGO-FIX AG**

Obermattweg 60 4456 Tenniken / Switzerland

P +41 61 976 14 66 F +41 61 976 14 14 www.rego-fix.com This is a non-controlled copy. All information given herein is subject to change without notice

The information given herein has been carefully checked and is believed to be correct. REGO-FIX, however, assumes no responsibility or liability for any errors, inaccuracies or omissions that may appear in this drawina

This document is subject to copyright laws. No part of this document may be reproduced or transmitted in any form or any means, electronic or mechanic, for any purpose, without the express written permission of REGO-FIX

Type: **KSR 125** 

Part No.: **721112500** 27.01.2016

Date:

1.5:1 Scale: