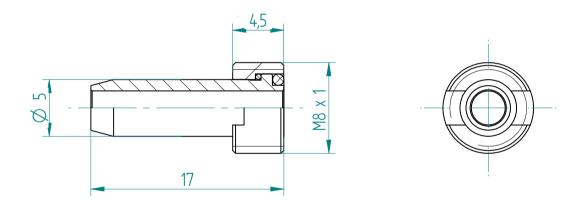

## **REGO-FIX AG**

Obermattweg 60 4456 Tenniken / Switzerland

P +41 61 976 14 66 F +41 61 976 14 14 www.rego-fix.com This is a non-controlled copy. All information given herein is subject to change without notice

The information given herein has been carefully checked and is believed to be correct. REGO-FIX, however, assumes no responsibility or liability for any errors, inaccuracies or omissions that may appear in this drawing

This document is subject to copyright laws. No part of this document may be reproduced or transmitted in any form or any means, electronic or mechanic, for any purpose, without the express written permission of REGO-FIX

Type :KSR 25Part No. :721125000Date :27.01.2016Scale :3:1