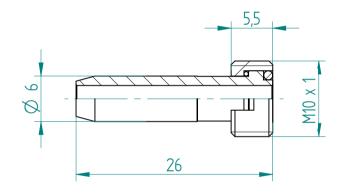

## **REGO-FIXA**





## **REGO-FIX AG**

Obermattweg 60 4456 Tenniken / Switzerland

P +41 61 976 14 66 F +41 61 976 14 14 www.rego-fix.com This is a non-controlled copy. All information given herein is subject to change without notice

The information given herein has been carefully checked and is believed to be correct. REGO-FIX, however, assumes no responsibility or liability for any errors, inaccuracies or omissions that may appear in this drawing

This document is subject to copyright laws. No part of this document may be reproduced or transmitted in any form or any means, electronic or mechanic, for any purpose, without the express written permission of REGO-FIX

Type: **KSR 32** 

Part No.: **721132000** 

Date: 27.01.2016

Scale: 2:1