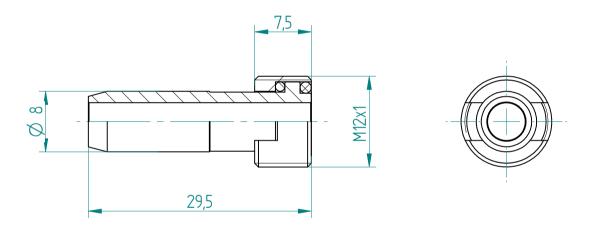

## **REGO-FIX AG**

Obermattweg 60 4456 Tenniken / Switzerland

P +41 61 976 14 66 F +41 61 976 14 14 www.rego-fix.com This is a non-controlled copy. All information given herein is subject to change without notice

The information given herein has been carefully checked and is believed to be correct. REGO-FIX, however, assumes no responsibility or liability for any errors, inaccuracies or omissions that may appear in this drawing

This document is subject to copyright laws. No part of this document may be reproduced or transmitted in any form or any means, electronic or mechanic, for any purpose, without the express written permission of REGO-FIX

Type :KSR 40Part No. :721140000Date :27.01.2016Scale :2:1