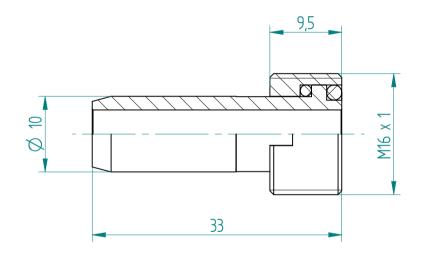

## **REGO-FIXA**





## **REGO-FIX AG**

Obermattweg 60 4456 Tenniken / Switzerland

P +41 61 976 14 66 F +41 61 976 14 14 www.rego-fix.com This is a non-controlled copy. All information given herein is subject to change without notice

The information given herein has been carefully checked and is believed to be correct. REGO-FIX, however, assumes no responsibility or liability for any errors, inaccuracies or omissions that may appear in this drawing

This document is subject to copyright laws. No part of this document may be reproduced or transmitted in any form or any means, electronic or mechanic, for any purpose, without the express written permission of REGO-FIX

Type: **KSR 50** 

Part No.: **721150000** 

Date: 27.01.2016

Scale: 2:1