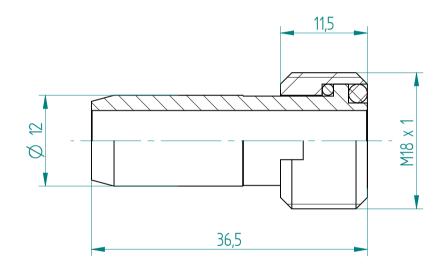

## **REGO-FIXA**





## **REGO-FIX AG**

Obermattweg 60 4456 Tenniken / Switzerland

P +41 61 976 14 66 F +41 61 976 14 14 www.rego-fix.com This is a non-controlled copy. All information given herein is subject to change without notice

The information given herein has been carefully checked and is believed to be correct. REGO-FIX, however, assumes no responsibility or liability for any errors, inaccuracies or omissions that may appear in this drawing

This document is subject to copyright laws. No part of this document may be reproduced or transmitted in any form or any means, electronic or mechanic, for any purpose, without the express written permission of REGO-FIX

Type: KSR 63

Part No.: **721163000** 

Date: 27.01.2016

Scale: 2:1