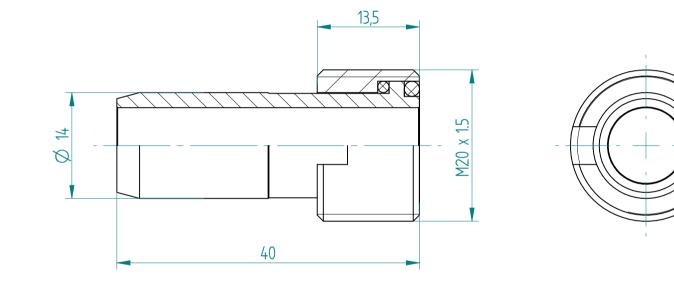

## **REGO-FIX AG**

Obermattweg 60 4456 Tenniken / Switzerland

P +41 61 976 14 66 F +41 61 976 14 14 www.rego-fix.com This is a non-controlled copy. All information given herein is subject to change without notice

The information given herein has been carefully checked and is believed to be correct. REGO-FIX, however, assumes no responsibility or liability for any errors, inaccuracies or omissions that may appear in this drawing

This document is subject to copyright laws. No part of this document may be reproduced or transmitted in any form or any means, electronic or mechanic, for any purpose, without the express written permission of REGO-FIX

Type :KSR 80Part No. :721180000Date :27.01.2016Scale :2:1