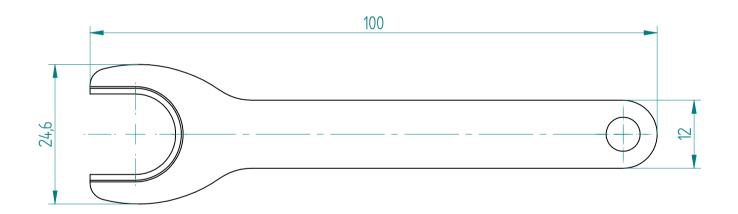

| Type :     | EHS 12     |
|------------|------------|
| Part No. : | 732112000  |
| Date :     | 04.02.2016 |
| Scale :    | 1.5:1      |