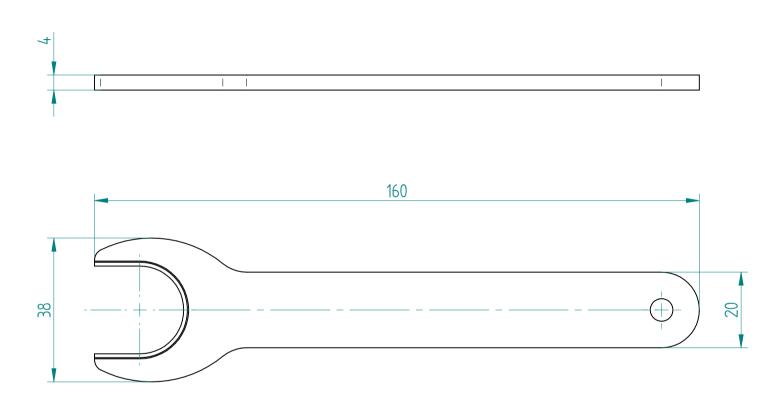

## **REGO-FIXA**



## **REGO-FIX AG**

Obermattweg 60 4456 Tenniken / Switzerland

P +41 61 976 14 66 F +41 61 976 14 14 www.rego-fix.com This is a non-controlled copy. All information given herein is subject to change without notice

The information given herein has been carefully checked and is believed to be correct. REGO-FIX, however, assumes no responsibility or liability for any errors, inaccuracies or omissions that may appear in this drawing

This document is subject to copyright laws. No part of this document may be reproduced or transmitted in any form or any means, electronic or mechanic, for any purpose, without the express written permission of REGO-FIX

Type: **EHS 20** 

Part No.: **732120000** 

Date: 04.02.2016

Scale: 1:1