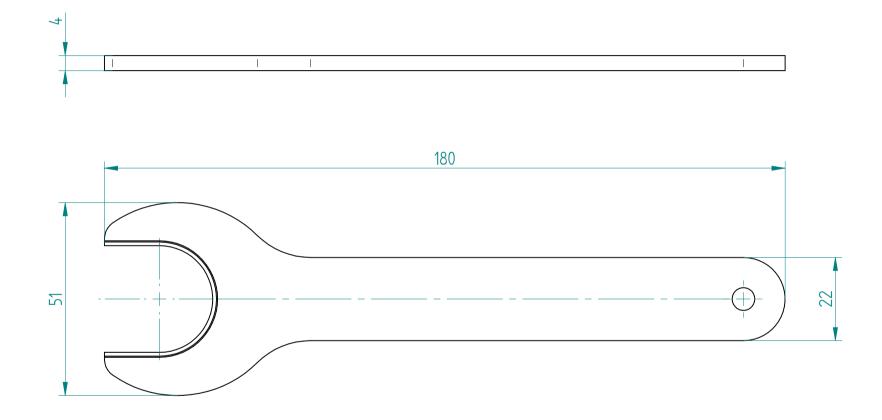

## **REGO-FIX AG**

Obermattweg 60 4456 Tenniken / Switzerland

P +41 61 976 14 66 F +41 61 976 14 14 www.rego-fix.com This is a non-controlled copy. All information given herein is subject to change without notice

The information given herein has been carefully checked and is believed to be correct. REGO-FIX, however, assumes no responsibility or liability for any errors, inaccuracies or omissions that may appear in this drawing

This document is subject to copyright laws. No part of this document may be reproduced or transmitted in any form or any means, electronic or mechanic, for any purpose, without the express written permission of REGO-FIX

Type :EHS 25Part No. :732125000Date :04.02.2016Scale :1:1