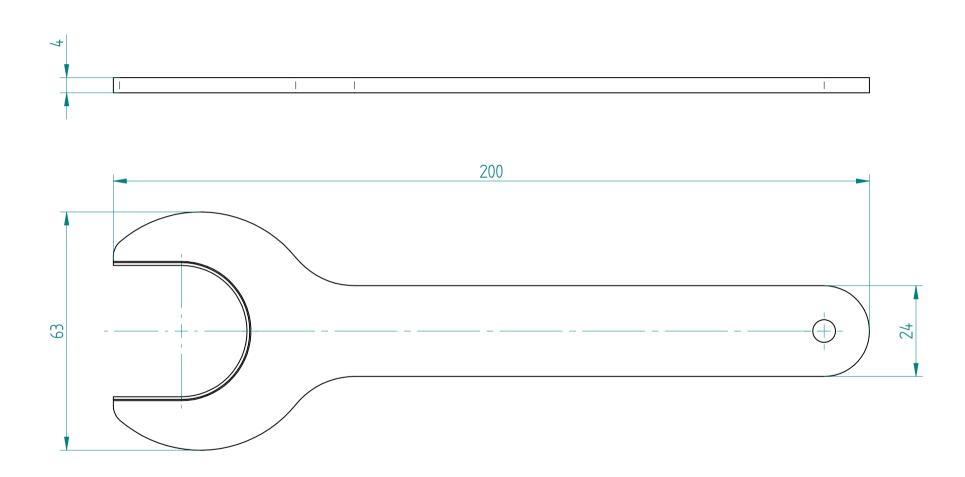

## **REGO-FIXA**



## **REGO-FIX AG**

Obermattweg 60 4456 Tenniken / Switzerland

P +41 61 976 14 66 F +41 61 976 14 14 www.rego-fix.com This is a non-controlled copy. All information given herein is subject to change without notice

The information given herein has been carefully checked and is believed to be correct. REGO-FIX, however, assumes no responsibility or liability for any errors, inaccuracies or omissions that may appear in this drawing

This document is subject to copyright laws. No part of this document may be reproduced or transmitted in any form or any means, electronic or mechanic, for any purpose, without the express written permission of REGO-FIX

Type: **EHS 32** 

Part No.: **732132000** 

Date: 04.02.2016

Scale: 1:1