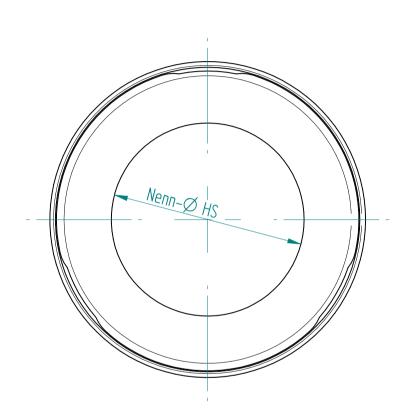

## **REGO-FIXA**





## **REGO-FIX AG**

Obermattweg 60 4456 Tenniken / Switzerland

P +41 61 976 14 66 F +41 61 976 14 14 www.rego-fix.com This is a non-controlled copy. All information given herein is subject to change without notice

The information given herein has been carefully checked and is believed to be correct. REGO-FIX, however, assumes no responsibility or liability for any errors, inaccuracies or omissions that may appear in this drawing

This document is subject to copyright laws. No part of this document may be reproduced or transmitted in any form or any means, electronic or mechanic, for any purpose, without the express written permission of REGO-FIX

Type: **CC-HS 12** Part No.: **7331xxxxx** 

Date: 07.10.2015

Scale: 5:1