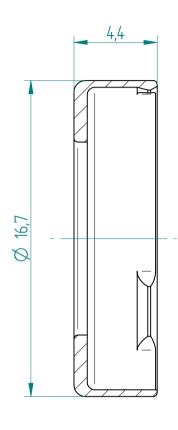

## **REGO-FIXA**





## **REGO-FIX AG**

Obermattweg 60 4456 Tenniken / Switzerland

P +41 61 976 14 66 F +41 61 976 14 14 www.rego-fix.com This is a non-controlled copy. All information given herein is subject to change without notice

The information given herein has been carefully checked and is believed to be correct. REGO-FIX, however, assumes no responsibility or liability for any errors, inaccuracies or omissions that may appear in this drawing

This document is subject to copyright laws. No part of this document may be reproduced or transmitted in any form or any means, electronic or mechanic, for any purpose, without the express written permission of REGO-FIX

Type: **CC-HS 12** Part No.: **7331xxxxx** 

Date: 07.10.2015

Scale: 5:1