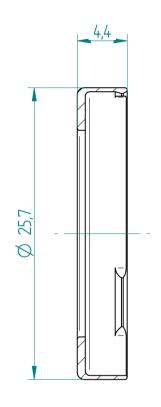

| Type :     | CC-HS 20   |
|------------|------------|
| Part No. : | 7333xxxxx  |
| Date :     | 07.10.2015 |
| Scale :    | 3:1        |