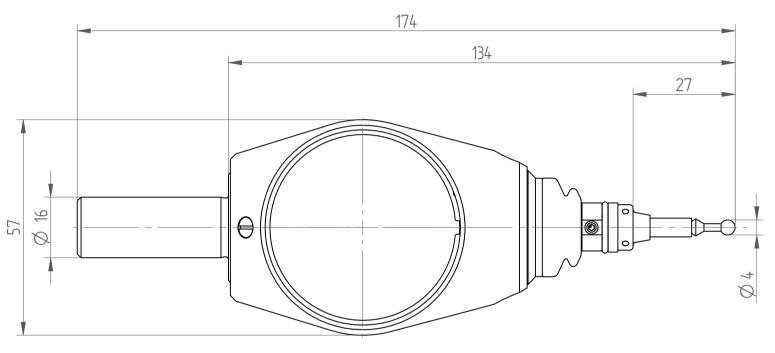

## **REGO-FIX AG**

Obermattweg 60 4456 Tenniken / Switzerland

P +41 61 976 14 66 F +41 61 976 14 14 www.rego-fix.com This is a non-controlled copy. All information given herein is subject to change without notice

The information given herein has been carefully checked and is believed to be correct. REGO-FIX, however, assumes no responsibility or liability for any errors, inaccuracies or omissions that may appear in this drawing

This document is subject to copyright laws. No part of this document may be reproduced or transmitted in any form or any means, electronic or mechanic, for any purpose, without the express written permission of REGO-FIX

| <b>3D EMA-Metric</b> |
|----------------------|
| 751000000            |
| 23.09.2021           |
| 1:1                  |
|