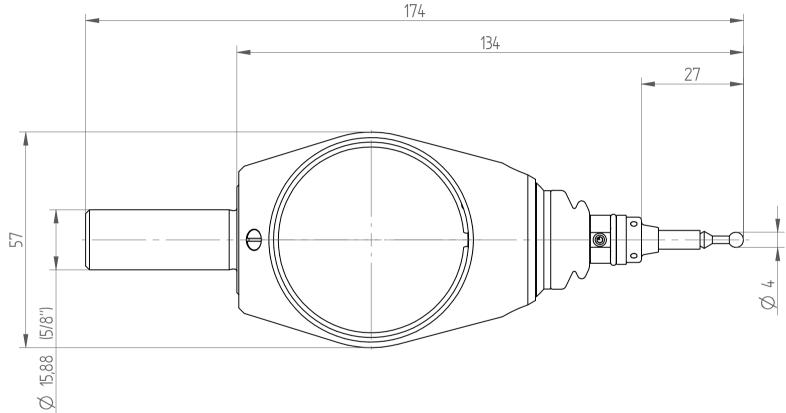

## **REGO-FIX AG**

Obermattweg 60 4456 Tenniken / Switzerland

P +41 61 976 14 66 F +41 61 976 14 14 www.rego-fix.com This is a non-controlled copy. All information given herein is subject to change without notice

The information given herein has been carefully checked and is believed to be correct. REGO-FIX, however, assumes no responsibility or liability for any errors, inaccuracies or omissions that may appear in this drawing

This document is subject to copyright laws. No part of this document may be reproduced or transmitted in any form or any means, electronic or mechanic, for any purpose, without the express written permission of REGO-FIX

| Type :     | 3D EMA-Inch |
|------------|-------------|
| Part No. : | 751000100   |
| Date :     | 23.09.2021  |
| Scale :    | 1:1