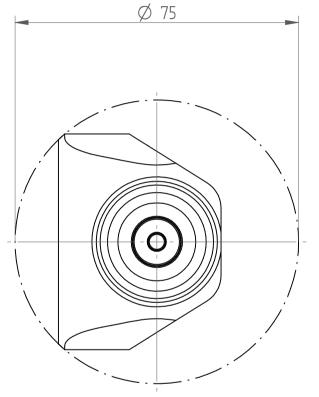

## **REGO-FIX AG**

Obermattweg 60 4456 Tenniken / Switzerland

P +41 61 976 14 66 F +41 61 976 14 14 www.rego-fix.com This is a non-controlled copy. All information given herein is subject to change without notice

The information given herein has been carefully checked and is believed to be correct. REGO-FIX, however, assumes no responsibility or liability for any errors, inaccuracies or omissions that may appear in this drawing

This document is subject to copyright laws. No part of this document may be reproduced or transmitted in any form or any means, electronic or mechanic, for any purpose, without the express written permission of REGO-FIX

| Type :     | 3D EMA-Inch |
|------------|-------------|
| Part No. : | 751000100   |
| Date :     | 23.09.2021  |
| Scale :    | 1:1