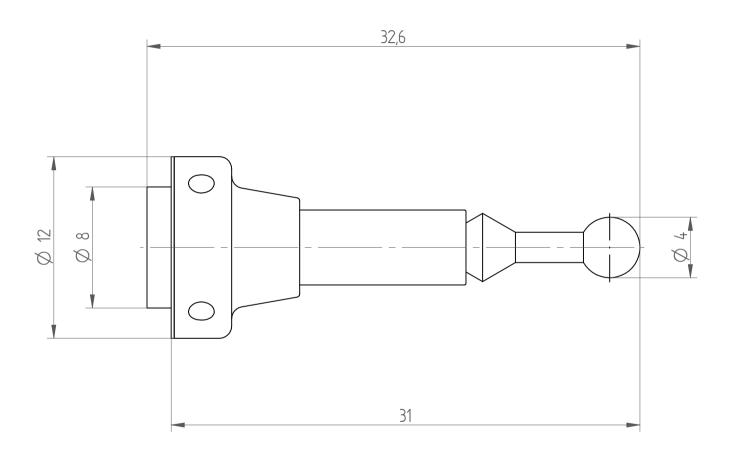

## **REGO-FIXA**



REGO-FIX AG
Obermattweg 60
4456 Tenniken / Switzerland

P +41 61 976 14 66 F +41 61 976 14 14 www.rego-fix.com This is a non-controlled copy. All information given herein is subject to change without notice

The information given herein has been carefully checked and is believed to be correct. REGO-FIX, however, assumes no responsibility or liability for any errors, inaccuracies or omissions that may appear in this drawing

This document is subject to copyright laws. No part of this document may be reproduced or transmitted in any form or any means, electronic or mechanic, for any purpose, without the express written permission of REGO-FIX

Type: **TE EMA-Short** 

Part No.: **751500000**Date: 23.09.2021

Scale: 4:1