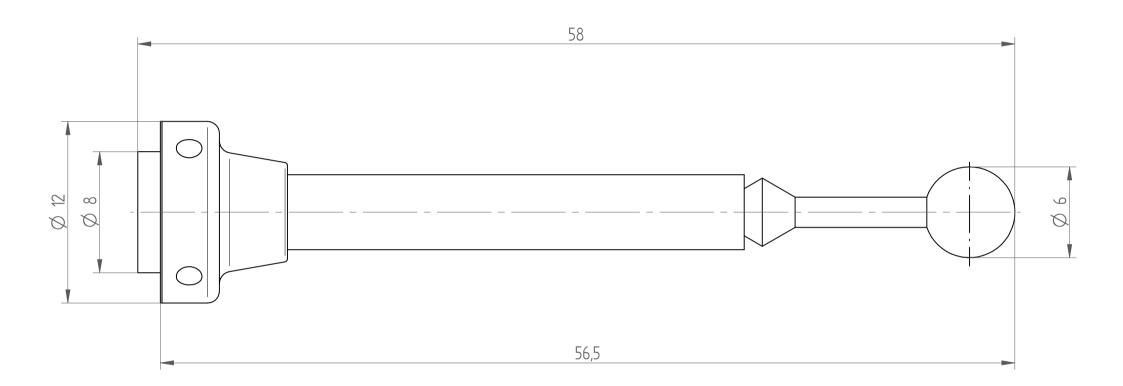

This document is subject to copyright laws. No part of this document may be reproduced or transmitted in any form or any means, electronic or mechanic, for any purpose, without the express written permission of REGO-FIX Type :**TE EMA-Long**Part No. :**751500300**Date :23.09.2021Scale :4:1