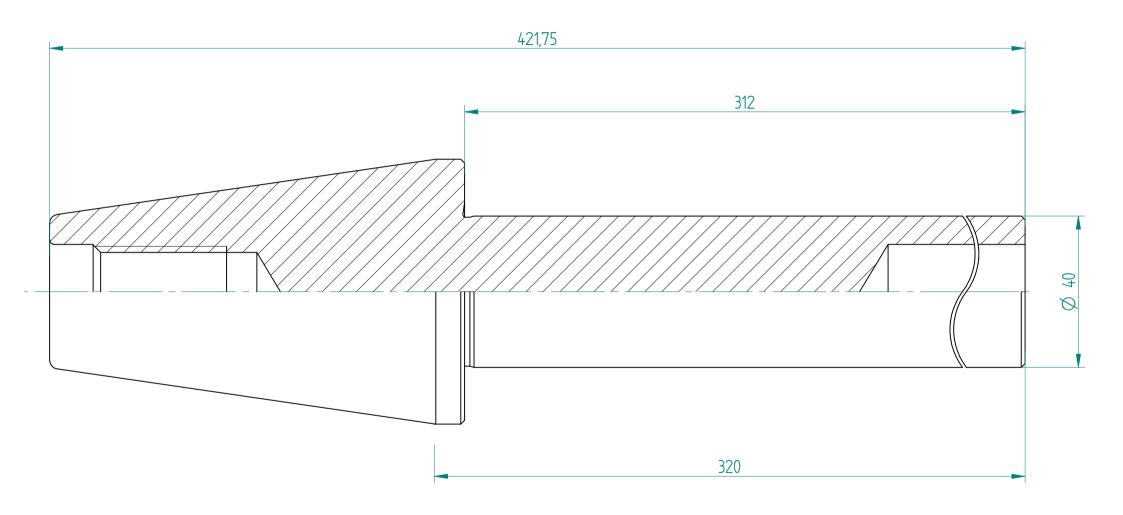

Type: **ST50 / MBA 40x320** 

Part No.: **755050000**Date: 15.03.2022

Scale: 1:1