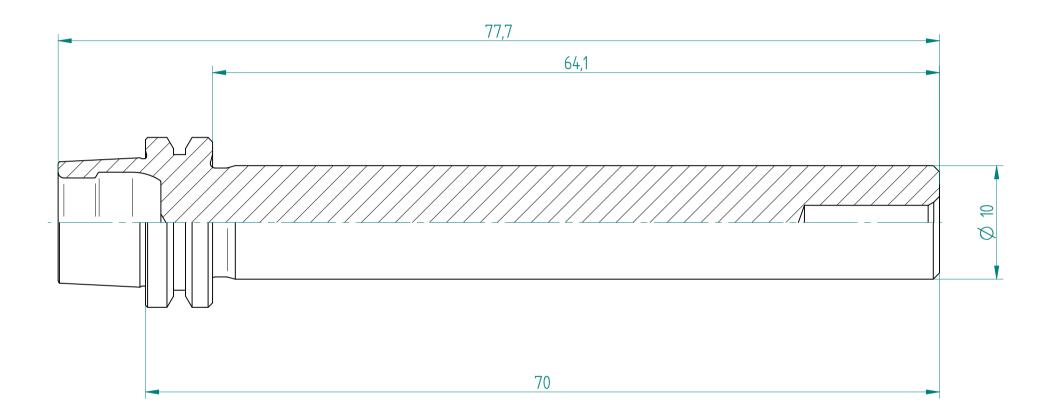

| Type :     | ATC-E15_MBA_D10x070 |
|------------|---------------------|
| Part No. : | 755615900           |
| Date :     | 23.12.2021          |
| Scale :    | 3:1                 |