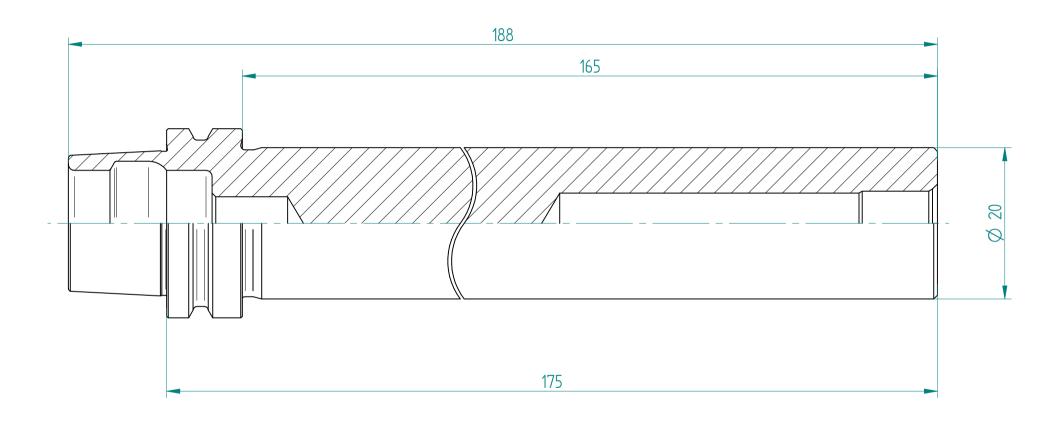

Type: **HSK-E25\_MBA20x175** 

Part No. : **755625400**Date : 13.06.2022

Scale: 2:1