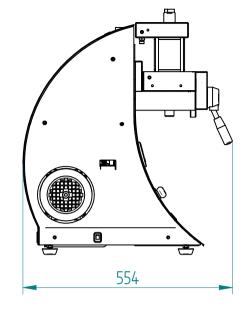

## 849



## **REGO-FIXA**





REGO-FIX AG Obermattweg 60 4456 Tenniken / Switzerland

P +41 61 976 14 66 F +41 61 976 14 14 www.rego-fix.com This is a non-controlled copy. All information given herein is subject to change without notice

The information given herein has been carefully checked and is believed to be correct. REGO-FIX, however, assumes no responsibility or liability for any errors, inaccuracies or omissions that may appear in this drawing

This document is subject to copyright laws. No part of this document may be reproduced or transmitted in any form or any means, electronic or mechanic, for any purpose, without the express written permission of REGO-FIX

Type: **PGU 9800**Part No.: **7610.98000**Date: **22.03.2023** 

Scale: 1:10