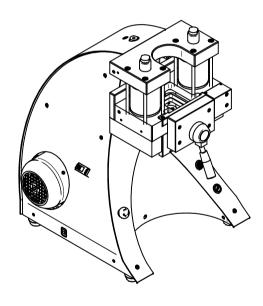

## 849



## **REGO-FIXA**





REGO-FIX AG Obermattweg 60 4456 Tenniken / Switzerland

P +41 61 976 14 66 F +41 61 976 14 14 www.rego-fix.com This is a non-controlled copy. All information given herein is subject to change without notice

The information given herein has been carefully checked and is believed to be correct. REGO-FIX, however, assumes no responsibility or liability for any errors, inaccuracies or omissions that may appear in this drawing

This document is subject to copyright laws. No part of this document may be reproduced or transmitted in any form or any means, electronic or mechanic, for any purpose, without the express written permission of REGO-FIX

Type: **PGU 9800**Part No.: **7610.98000**Date: **22.03.2023** 

Scale: 1:10