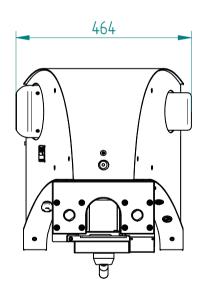

## 849



## **REGO-FIXA**





REGO-FIX AG Obermattweg 60 4456 Tenniken / Switzerland

P +41 61 976 14 66 F +41 61 976 14 14 www.rego-fix.com This is a non-controlled copy. All information given herein is subject to change without notice

The information given herein has been carefully checked and is believed to be correct. REGO-FIX, however, assumes no responsibility or liability for any errors, inaccuracies or omissions that may appear in this drawing

This document is subject to copyright laws. No part of this document may be reproduced or transmitted in any form or any means, electronic or mechanic, for any purpose, without the express written permission of REGO-FIX

Type: **PGU 9800**Part No.: **7610.98000**Date: **22.03.2023** 

Scale: 1:10