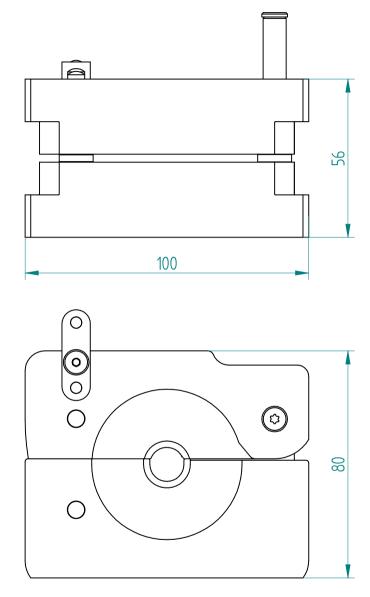

## **REGO-FIXA**





## **REGO-FIX AG**

Obermattweg 60 4456 Tenniken / Switzerland

P +41 61 976 14 66 F +41 61 976 14 14 www.rego-fix.com This is a non-controlled copy. All information given herein is subject to change without notice

The information given herein has been carefully checked and is believed to be correct. REGO-FIX, however, assumes no responsibility or liability for any errors, inaccuracies or omissions that may appear in this drawing

This document is subject to copyright laws. No part of this document may be reproduced or transmitted in any form or any means, electronic or mechanic, for any purpose, without the express written permission of REGO-FIX

Type: **APG 910** Part No.: **761110900** 

Date: 25.08.2016

Scale: 1:1.33