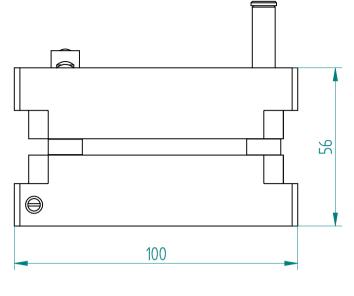

## **REGO-FIXA**







## **REGO-FIX AG**

Obermattweg 60 4456 Tenniken / Switzerland

P +41 61 976 14 66 F +41 61 976 14 14 www.rego-fix.com This is a non-controlled copy. All information given herein is subject to change without notice

The information given herein has been carefully checked and is believed to be correct. REGO-FIX, however, assumes no responsibility or liability for any errors, inaccuracies or omissions that may appear in this drawing

This document is subject to copyright laws. No part of this document may be reproduced or transmitted in any form or any means, electronic or mechanic, for any purpose, without the express written permission of REGO-FIX

Type: **APG 925** Part No.: **761125900** 

Date: 25.08.2016

Scale: 1:1.33