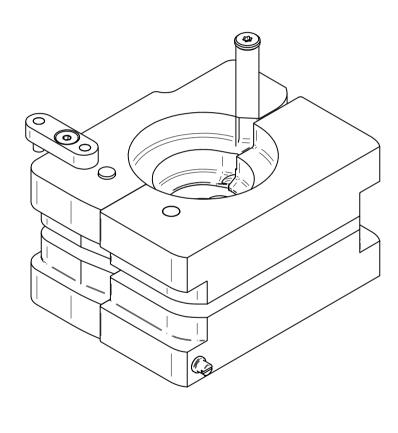

## **REGO-FIXA**







## **REGO-FIX AG**

Obermattweg 60 4456 Tenniken / Switzerland

P +41 61 976 14 66 F +41 61 976 14 14 www.rego-fix.com This is a non-controlled copy. All information given herein is subject to change without notice

The information given herein has been carefully checked and is believed to be correct. REGO-FIX, however, assumes no responsibility or liability for any errors, inaccuracies or omissions that may appear in this drawing

This document is subject to copyright laws. No part of this document may be reproduced or transmitted in any form or any means, electronic or mechanic, for any purpose, without the express written permission of REGO-FIX

Type: **APG 925** Part No.: **761125900** 

Date: 25.08.2016

Scale: 1:1.33