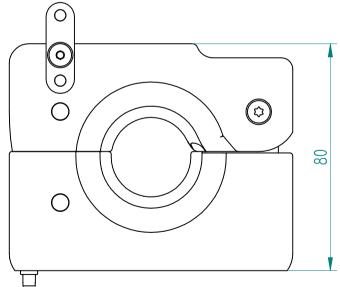

## **REGO-FIXA**







## **REGO-FIX AG**

Obermattweg 60 4456 Tenniken / Switzerland

P +41 61 976 14 66 F +41 61 976 14 14 www.rego-fix.com This is a non-controlled copy. All information given herein is subject to change without notice

The information given herein has been carefully checked and is believed to be correct. REGO-FIX, however, assumes no responsibility or liability for any errors, inaccuracies or omissions that may appear in this drawing

This document is subject to copyright laws. No part of this document may be reproduced or transmitted in any form or any means, electronic or mechanic, for any purpose, without the express written permission of REGO-FIX

Type: **APG 925** Part No.: **761125900** 

Date: 25.08.2016

Scale: 1:1.33