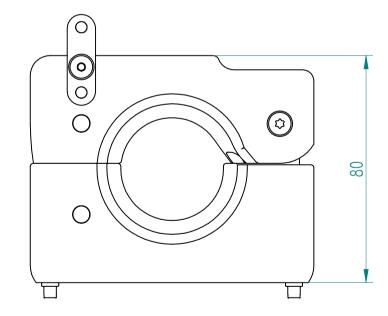

## 95



## **REGO-FIXA**



## **REGO-FIX AG**

Obermattweg 60 4456 Tenniken / Switzerland

P +41 61 976 14 66 F +41 61 976 14 14 www.rego-fix.com This is a non-controlled copy. All information given herein is subject to change without notice

The information given herein has been carefully checked and is believed to be correct. REGO-FIX, however, assumes no responsibility or liability for any errors, inaccuracies or omissions that may appear in this drawing

This document is subject to copyright laws. No part of this document may be reproduced or transmitted in any form or any means, electronic or mechanic, for any purpose, without the express written permission of REGO-FIX

Type: **APG 932** Part No.: **761132900** 

Date: 25.08.2016

Scale: 1:1.33