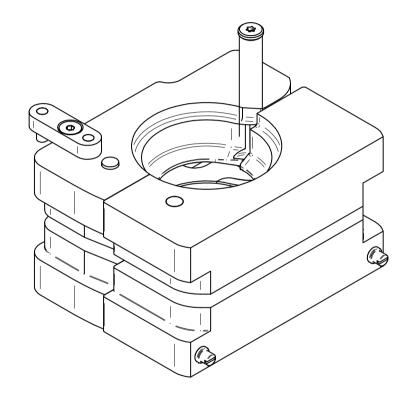

## 95



## **REGO-FIXA**



## **REGO-FIX AG**

Obermattweg 60 4456 Tenniken / Switzerland

P +41 61 976 14 66 F +41 61 976 14 14 www.rego-fix.com This is a non-controlled copy. All information given herein is subject to change without notice

The information given herein has been carefully checked and is believed to be correct. REGO-FIX, however, assumes no responsibility or liability for any errors, inaccuracies or omissions that may appear in this drawing

This document is subject to copyright laws. No part of this document may be reproduced or transmitted in any form or any means, electronic or mechanic, for any purpose, without the express written permission of REGO-FIX

Type: **APG 932** Part No.: **761132900** 

Date: 25.08.2016

Scale: 1:1.33