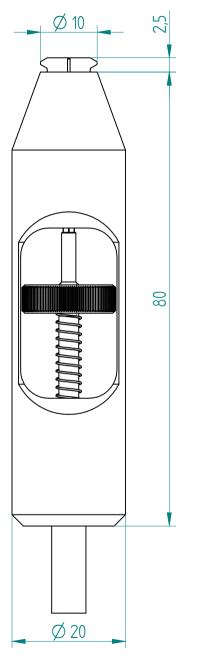

| Type :     | VEW 6      |
|------------|------------|
| Part No. : | 761906000  |
| Date :     | 24.08.2016 |
| Scale :    | 1.5:1      |