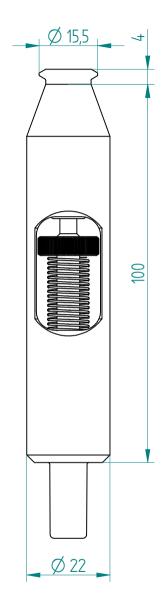

| Type :     | <b>VEW 10</b> |
|------------|---------------|
| Part No. : | 761910000     |
| Date :     | 24.08.2016    |
| Scale :    | 1:1           |