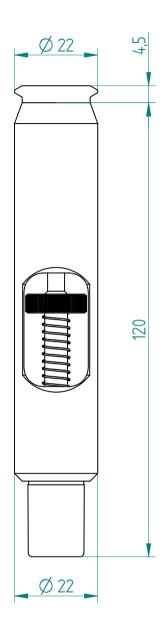

## **REGO-FIXA**

**REGO-FIX AG** 

Obermattweg 60 4456 Tenniken / Switzerland

P +41 61 976 14 66 F +41 61 976 14 14 www.rego-fix.com This is a non-controlled copy. All information given herein is subject to change without notice

The information given herein has been carefully checked and is believed to be correct. REGO-FIX, however, assumes no responsibility or liability for any errors, inaccuracies or omissions that may appear in this drawing

This document is subject to copyright laws. No part of this document may be reproduced or transmitted in any form or any means, electronic or mechanic, for any purpose, without the express written permission of REGO-FIX

Type: **VEW 15** 

Part No.: **761915000** 

Date: 24.08.2016

Scale: 1:1