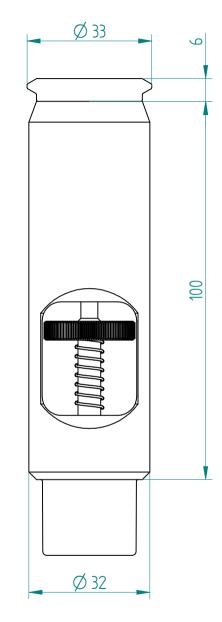

| Type :     | <b>VEW 25</b> |
|------------|---------------|
| Part No. : | 761925000     |
| Date :     | 24.08.2016    |
| Scale :    | 1:1           |