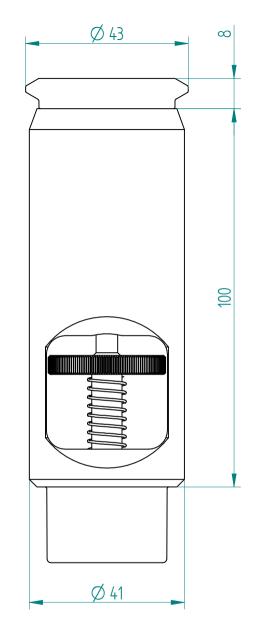

| Type :     | <b>VEW 32</b> |
|------------|---------------|
| Part No. : | 761932000     |
| Date :     | 24.08.2016    |
| Scale :    | 1:1           |