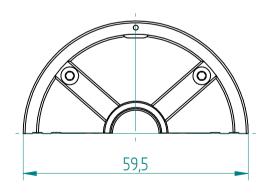

## **REGO-FIXA**







## **REGO-FIX AG**

Obermattweg 60 4456 Tenniken / Switzerland

P +41 61 976 14 66 F +41 61 976 14 14 www.rego-fix.com This is a non-controlled copy. All information given herein is subject to change without notice

The information given herein has been carefully checked and is believed to be correct. REGO-FIX, however, assumes no responsibility or liability for any errors, inaccuracies or omissions that may appear in this drawing

This document is subject to copyright laws. No part of this document may be reproduced or transmitted in any form or any means, electronic or mechanic, for any purpose, without the express written permission of REGO-FIX

Type: **APC 10** 

Part No.: **762210000** 

Date: 24.08.2016

Scale: 1:1