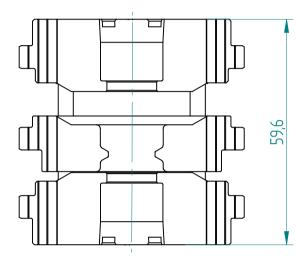

## **REGO-FIXA**







## **REGO-FIX AG**

Obermattweg 60 4456 Tenniken / Switzerland

P +41 61 976 14 66 F +41 61 976 14 14 www.rego-fix.com This is a non-controlled copy. All information given herein is subject to change without notice

The information given herein has been carefully checked and is believed to be correct. REGO-FIX, however, assumes no responsibility or liability for any errors, inaccuracies or omissions that may appear in this drawing

This document is subject to copyright laws. No part of this document may be reproduced or transmitted in any form or any means, electronic or mechanic, for any purpose, without the express written permission of REGO-FIX

Type: **APC 10** 

Part No.: **762210000** 

Date: 24.08.2016

Scale: 1:1