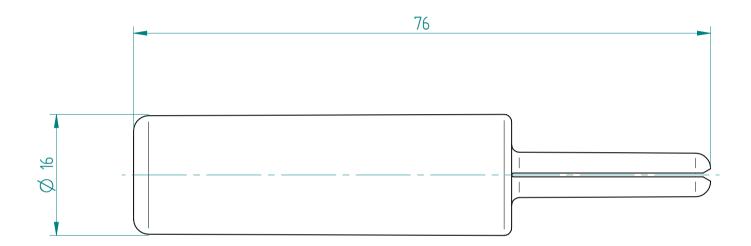

| Type :     | TKCP 6     |
|------------|------------|
| Part No. : | 765706000  |
| Date :     | 30.08.2022 |
| Scale :    | 2:1        |