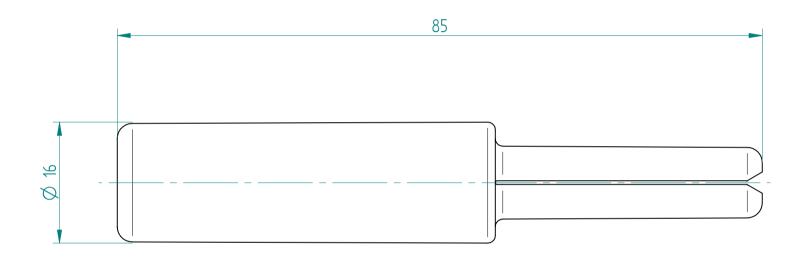

## **REGO-FIXA**





**REGO-FIX AG** Obermattweg 60 4456 Tenniken / Switzerland

P +41 61 976 14 66 F +41 61 976 14 14 www.rego-fix.com

This is a non-controlled copy. All information given herein is subject to change without notice

The information given herein has been carefully checked and is believed to be correct. REGO-FIX, however, assumes no responsibility or liability for any errors, inaccuracies or omissions that may appear in this drawing

This document is subject to copyright laws. No part of this document may be reproduced or transmitted in any form or any means, electronic or mechanic, for any purpose, without the express written permission of REGO-FIX

Type: Part No. : **765710000** 

**TKCP 10** 

Date:

30.08.2022

Scale:

2:1