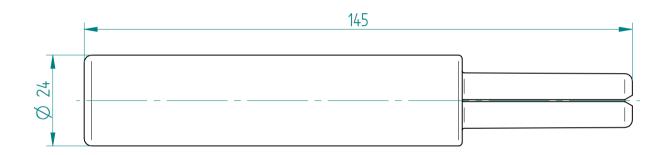

## **REGO-FIXA**





## **REGO-FIX AG**

Obermattweg 60 4456 Tenniken / Switzerland

P +41 61 976 14 66 F +41 61 976 14 14 www.rego-fix.com This is a non-controlled copy. All information given herein is subject to change without notice

The information given herein has been carefully checked and is believed to be correct. REGO-FIX, however, assumes no responsibility or liability for any errors, inaccuracies or omissions that may appear in this drawing

This document is subject to copyright laws. No part of this document may be reproduced or transmitted in any form or any means, electronic or mechanic, for any purpose, without the express written permission of REGO-FIX

Type: **TKCP 15** 

Part No.: **765715000** 

Date: 24.08.2016

Scale: 1:1