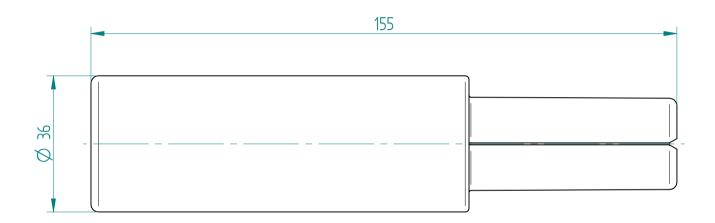

## **REGO-FIXA**





## **REGO-FIX AG**

Obermattweg 60 4456 Tenniken / Switzerland

P +41 61 976 14 66 F +41 61 976 14 14 www.rego-fix.com This is a non-controlled copy. All information given herein is subject to change without notice

The information given herein has been carefully checked and is believed to be correct. REGO-FIX, however, assumes no responsibility or liability for any errors, inaccuracies or omissions that may appear in this drawing

This document is subject to copyright laws. No part of this document may be reproduced or transmitted in any form or any means, electronic or mechanic, for any purpose, without the express written permission of REGO-FIX

Type: **TKCP 25** 

Part No.: **765725000** 

Date: 24.08.2016

Scale: 1:1