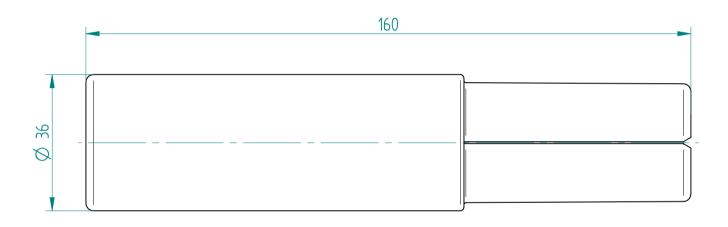

## **REGO-FIXA**





## **REGO-FIX AG**

Obermattweg 60 4456 Tenniken / Switzerland

P +41 61 976 14 66 F +41 61 976 14 14 www.rego-fix.com This is a non-controlled copy. All information given herein is subject to change without notice

The information given herein has been carefully checked and is believed to be correct. REGO-FIX, however, assumes no responsibility or liability for any errors, inaccuracies or omissions that may appear in this drawing

This document is subject to copyright laws. No part of this document may be reproduced or transmitted in any form or any means, electronic or mechanic, for any purpose, without the express written permission of REGO-FIX

Type: TKCP 32

Part No.: **765732000** 

Date: 24.08.2016

Scale: 1:1