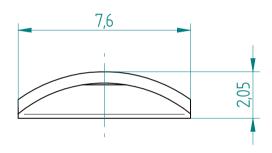

## **REGO-FIXA**





## **REGO-FIX AG**

Obermattweg 60 4456 Tenniken / Switzerland

P +41 61 976 14 66 F +41 61 976 14 14 www.rego-fix.com This is a non-controlled copy. All information given herein is subject to change without notice

The information given herein has been carefully checked and is believed to be correct. REGO-FIX, however, assumes no responsibility or liability for any errors, inaccuracies or omissions that may appear in this drawing

This document is subject to copyright laws. No part of this document may be reproduced or transmitted in any form or any means, electronic or mechanic, for any purpose, without the express written permission of REGO-FIX

Type: **SGI\_D12**Part No.: **769412000** 

Date: 04.02.2016

Scale: 6:1