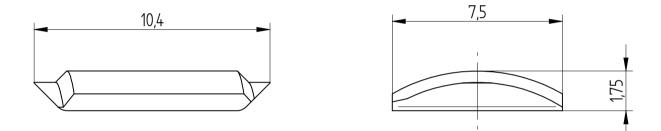

## **REGO-FIX AG**

Obermattweg 60 4456 Tenniken / Switzerland

P +41 61 976 14 66 F +41 61 976 14 14 www.rego-fix.com This is a non-controlled copy. All information given herein is subject to change without notice

The information given herein has been carefully checked and is believed to be correct. REGO-FIX, however, assumes no responsibility or liability for any errors, inaccuracies or omissions that may appear in this drawing

This document is subject to copyright laws. No part of this document may be reproduced or transmitted in any form or any means, electronic or mechanic, for any purpose, without the express written permission of REGO-FIX

Type :SGI\_D14Part No. :769414000Date :06.06.2016Scale :6:1