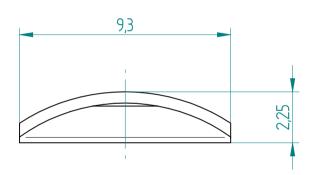

## **REGO-FIXA**





## **REGO-FIX AG**

Obermattweg 60 4456 Tenniken / Switzerland

P +41 61 976 14 66 F +41 61 976 14 14 www.rego-fix.com This is a non-controlled copy. All information given herein is subject to change without notice

The information given herein has been carefully checked and is believed to be correct. REGO-FIX, however, assumes no responsibility or liability for any errors, inaccuracies or omissions that may appear in this drawing

This document is subject to copyright laws. No part of this document may be reproduced or transmitted in any form or any means, electronic or mechanic, for any purpose, without the express written permission of REGO-FIX

Type: SGI\_D16

Part No.: **769416000** 

Date: 04.02.2016

Scale: 6:1