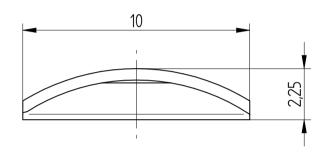

## **REGO-FIXA**





## **REGO-FIX AG**

Obermattweg 60 4456 Tenniken / Switzerland

P +41 61 976 14 66 F +41 61 976 14 14 www.rego-fix.com This is a non-controlled copy. All information given herein is subject to change without notice

The information given herein has been carefully checked and is believed to be correct. REGO-FIX, however, assumes no responsibility or liability for any errors, inaccuracies or omissions that may appear in this drawing

This document is subject to copyright laws. No part of this document may be reproduced or transmitted in any form or any means, electronic or mechanic, for any purpose, without the express written permission of REGO-FIX

Type: **SGI\_D18** 

Part No.: **769418000** 

Date: 06.06.2016

Scale: 6:1