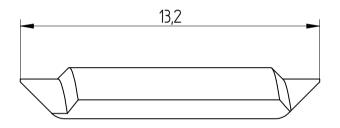

## **REGO-FIXA**





## **REGO-FIX AG**

Obermattweg 60 4456 Tenniken / Switzerland

P +41 61 976 14 66 F +41 61 976 14 14 www.rego-fix.com This is a non-controlled copy. All information given herein is subject to change without notice

The information given herein has been carefully checked and is believed to be correct. REGO-FIX, however, assumes no responsibility or liability for any errors, inaccuracies or omissions that may appear in this drawing

This document is subject to copyright laws. No part of this document may be reproduced or transmitted in any form or any means, electronic or mechanic, for any purpose, without the express written permission of REGO-FIX

Type: **SGI\_D18** 

Part No.: **769418000** 

Date: 06.06.2016

Scale: 6:1