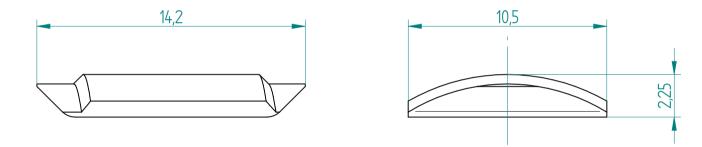

## **REGO-FIX AG**

Obermattweg 60 4456 Tenniken / Switzerland

P +41 61 976 14 66 F +41 61 976 14 14 www.rego-fix.com This is a non-controlled copy. All information given herein is subject to change without notice

The information given herein has been carefully checked and is believed to be correct. REGO-FIX, however, assumes no responsibility or liability for any errors, inaccuracies or omissions that may appear in this drawing

This document is subject to copyright laws. No part of this document may be reproduced or transmitted in any form or any means, electronic or mechanic, for any purpose, without the express written permission of REGO-FIX

Type :SGI\_D20Part No. :769420000Date :04.02.2016Scale :5:1