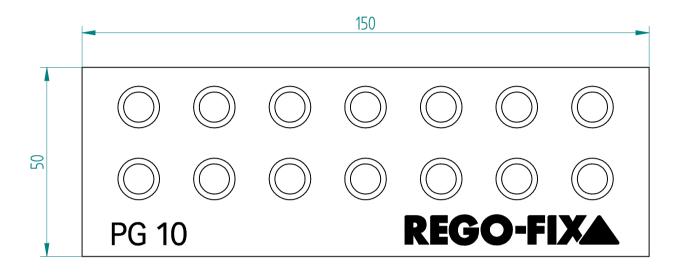

## **REGO-FIXA**





## **REGO-FIX AG**

Obermattweg 60 4456 Tenniken / Switzerland

P +41 61 976 14 66 F +41 61 976 14 14 www.rego-fix.com This is a non-controlled copy. All information given herein is subject to change without notice

The information given herein has been carefully checked and is believed to be correct. REGO-FIX, however, assumes no responsibility or liability for any errors, inaccuracies or omissions that may appear in this drawing

This document is subject to copyright laws. No part of this document may be reproduced or transmitted in any form or any means, electronic or mechanic, for any purpose, without the express written permission of REGO-FIX

Type:

**CTPG 10** 

Date:

Part No.: **769810000** 03.05.2016

Scale:

1:1