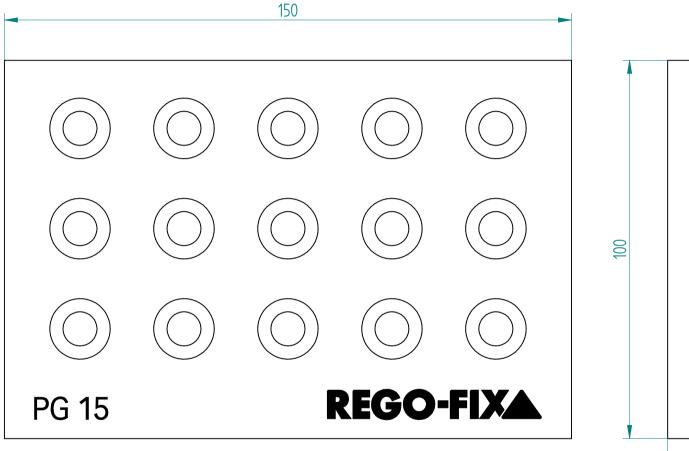

## **REGO-FIXA**





## **REGO-FIX AG**

Obermattweg 60 4456 Tenniken / Switzerland

P +41 61 976 14 66 F +41 61 976 14 14 www.rego-fix.com This is a non-controlled copy. All information given herein is subject to change without notice

The information given herein has been carefully checked and is believed to be correct. REGO-FIX, however, assumes no responsibility or liability for any errors, inaccuracies or omissions that may appear in this drawing

This document is subject to copyright laws. No part of this document may be reproduced or transmitted in any form or any means, electronic or mechanic, for any purpose, without the express written permission of REGO-FIX

Type: **CTPG 15**Part No.: **769815000** 

Date: 03.05.2016

Scale: 1:1