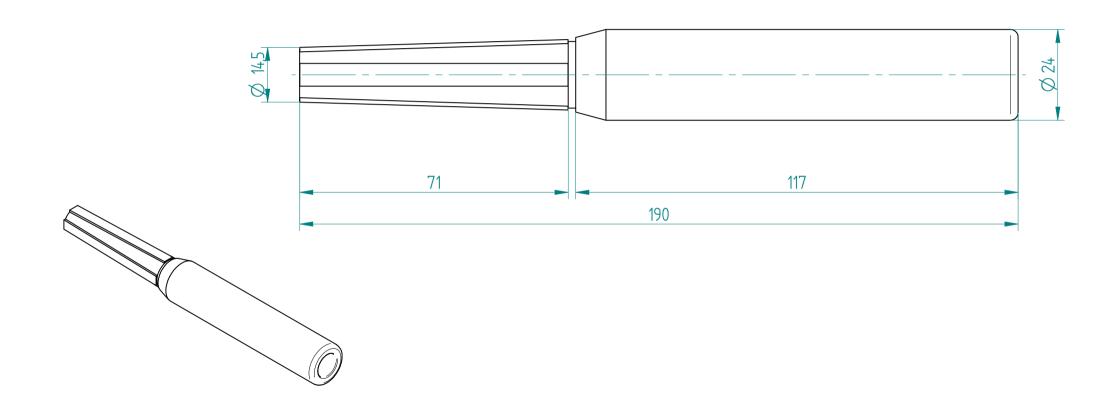

## **REGO-FIXA**



## **REGO-FIX AG**

Obermattweg 60 4456 Tenniken / Switzerland

P +41 61 976 14 66 F +41 61 976 14 14 www.rego-fix.com This is a non-controlled copy. All information given herein is subject to change without notice

The information given herein has been carefully checked and is believed to be correct. REGO-FIX, however, assumes no responsibility or liability for any errors, inaccuracies or omissions that may appear in this drawing

This document is subject to copyright laws. No part of this document may be reproduced or transmitted in any form or any means, electronic or mechanic, for any purpose, without the express written permission of REGO-FIX

Type: **STC / MK 2** Part No.: **783102900** 

Date: 05.07.2022

Scale: 1:1